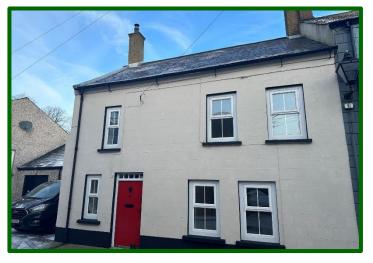

## 15 Castle Street, Glenarm, Glenarm, BT44 0AT Offers Over £225,000 Please ring the Larne office to arrange your viewing: 028 2827 9921

- Charming Modernised Period Property
- Spacious accommodation arranged over 3 floors
- Lounge with Feature Corner Fireplace including multi fuel cast iron stove with back boiler
- Open Plan Kitchen/dining with feature stone floor in dining area
- Belfast Sink Unit with Beechwood double drainer
- Large utility room with cloakroom
- Family Bathroom with antique style rolltop claw ball foot slipper bath
- Good sized living area on third floor
- Attractive stone wall enclosed courtyard
- Private driveway with ample parking

## THE PROPERTY COMPRISES:

Front Door To:

Entrance Hall Double built-in Cloaks Cupboard

Lounge 3.77m (12'4") x 3.54m (11'7") Feature corner brick built fireplace with chunky pine mantle. Feature multi fuel cast iron stove with back boiler linked to central heating system.