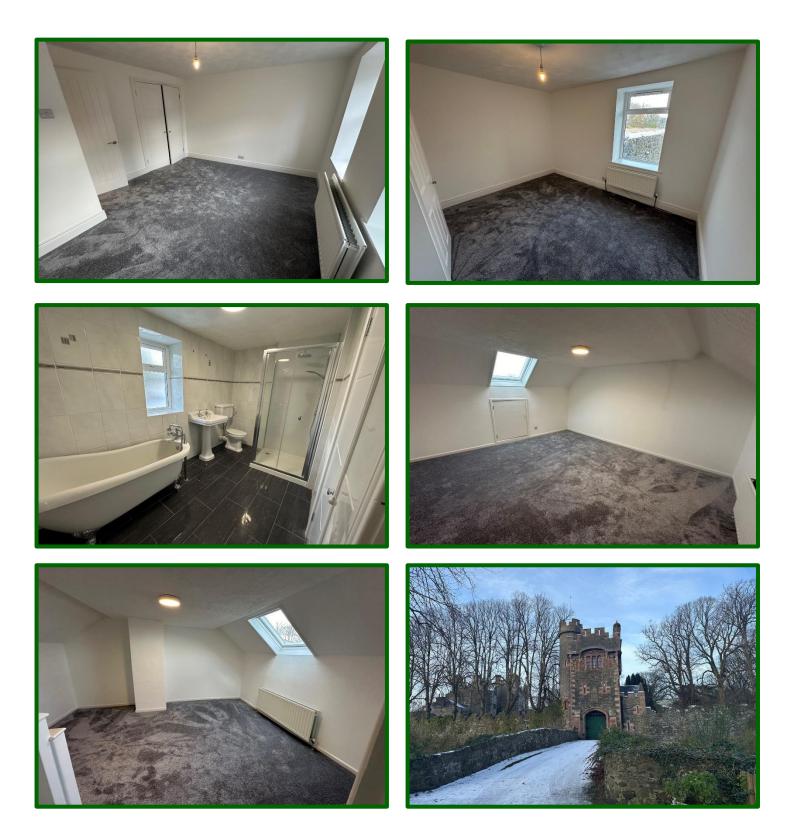

First Floor

Bedroom One 3.79m (12'5") x 3.49m (11'5") Plus double built-in wardrobe.

Bedroom Two 3.06m (10'0") x 2.91m (9'7") Plus double built-in wardrobe

Bedroom Three 2.38m (7'10") x 1.88m (6'2") Plus double built in wardrobe

Bathroom

White suite comprising antique style roll top claw ball foot slipper bath with chrome mixer tap and telephone hand shower. Pedestal wash and basin. Low flush WC. Fully tiled walls. Matching shower cubicle with chrome thermostatically controlled shower fitting and UPVC cladding. Tiled floor. Victorian style towel radiator. Hot press with copper cylinder tank and immersion heater.