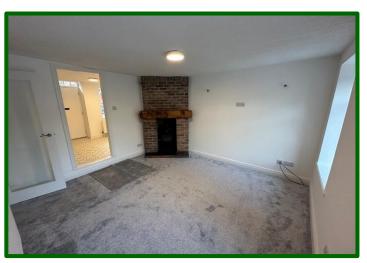

## THE PROPERTY COMPRISES:

Front Door To:

Entrance Hall Double built-in Cloaks Cupboard

Lounge 3.77m (12'4") x 3.54m (11'7") Feature corner brick built fireplace with chunky pine mantle. Feature multi fuel cast iron stove with back boiler linked to central heating system.