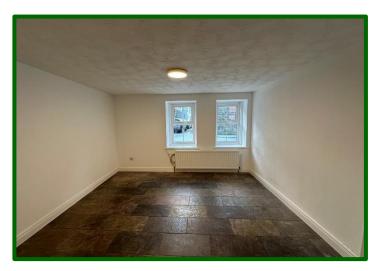

Dinning Room 3.69m (12'1") x 3.16m (10'4") Feature Stone Tiled Floor

Kitchen 2.49m (8'2") x 2.69m (8'10") Belfast sink unit with Beechwood double drainer. Excellent range of built-in high low level units. 'Flavell' low level oven. Four ring ceramic touch hob unit with cooker hood over integrated fridge freezer. Part tiled walls.