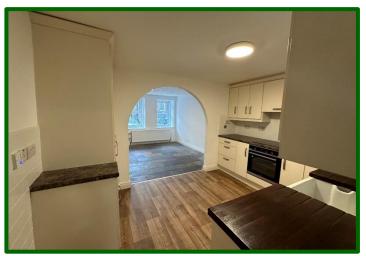

Dinning Room 3.69m (12'1") x 3.16m (10'4") Feature Stone Tiled Floor

Kitchen 2.49m (8'2") x 2.69m (8'10") Belfast sink unit with Beechwood double drainer. Excellent range of built-in high low level units. 'Flavell' low level oven. Four ring ceramic touch hob unit with cooker hood over integrated fridge freezer. Part tiled walls.