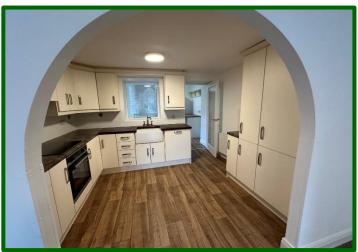

Dinning Room 3.69m (12'1") x 3.16m (10'4") Feature Stone Tiled Floor

Kitchen 2.49m (8'2") x 2.69m (8'10") Belfast sink unit with Beechwood double drainer. Excellent range of built-in high low level units. 'Flavell' low level oven. Four ring ceramic touch hob unit with cooker hood over integrated fridge freezer. Part tiled walls.