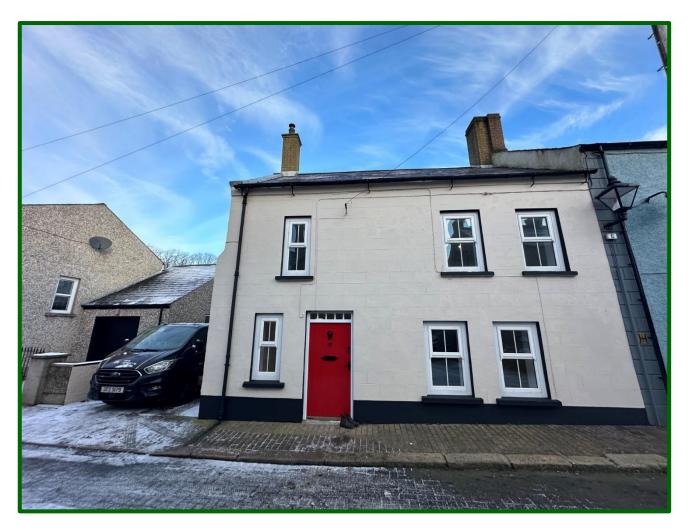

## 15 Castle Street, Glenarm, Glenarm, BT44 0AT Offers Over £225,000 Please ring the Larne office to arrange your viewing: 028 2827 9921

- Charming Modernised Period Property
- Spacious accommodation arranged over 3 floors
- Lounge with Feature Corner Fireplace including multi fuel cast iron stove with back boiler
- Open Plan Kitchen/dining with feature stone floor in dining area
- Belfast Sink Unit with Beechwood double drainer
- Large utility room with cloakroom
- Family Bathroom with antique style rolltop claw ball foot slipper bath
- Good sized living area on third floor
- Attractive stone wall enclosed courtyard
- Private driveway with ample parking

## THE PROPERTY COMPRISES:

Front Door To:

Entrance Hall Double built-in Cloaks Cupboard

Lounge 3.77m (12'4") x 3.54m (11'7") Feature corner brick built fireplace with chunky pine mantle. Feature multi fuel cast iron stove with back boiler linked to central heating system.