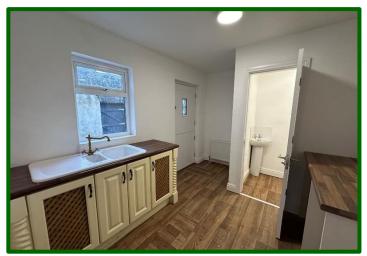

Dinning Room 3.69m (12'1") x 3.16m (10'4") Feature Stone Tiled Floor

Kitchen 2.49m (8'2") x 2.69m (8'10") Belfast sink unit with Beechwood double drainer. Excellent range of built-in high low level units. 'Flavell' low level oven. Four ring ceramic touch hob unit with cooker hood over integrated fridge freezer. Part tiled walls.

Utility Room 3.58m (11'9") x 2.68m (8'10") (including cloakroom) single drainer enamel sink unit with mixer tap and vegetable basin. Low-level cupboards. Stable door to rear.

Cloakroom White suite comprising low flush WC. Pedestal wash hand basin